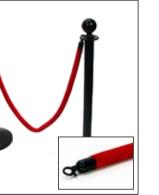

Bollard Velvet Rope - Red (chrome connectors) 1004480.00

Bollard Velvet Rope - Red (black connectors) 1005192.00

Bollard Velvet Rope - Black

(chrome connectors)

1004481.00

Bollard Velvet Rope - Black (black connectors) 1005190.00