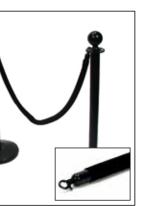

Bollard Velvet Rope - Red (chrome connectors) 1004480.00

Bollard Velvet Rope - Red (black connectors) 1005192.00

Bollard Velvet Rope - Black

(chrome connectors)

1004481.00

Bollard Velvet Rope - Black (black connectors) 1005190.00