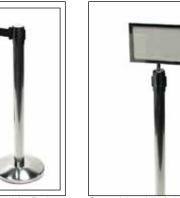

We also offer industrial and more obvious fencing and crowd control solutions.

Bollard Upright - Chrome with Ball Top 1003571.00

Bollard Upright - Black with Ball Top 1004479.00

Bollard Upright - Gold with Ball Top 1004957.00

Bollard Silky Rope - Black (chrome connectors) 1003572.00

Stanchion Upright - Chrome Sign Holder Landscape (A4) 1004875.00

Image Group NZ Limited

23

(gold connectors) 1004958.00

Bollard Velvet Rope - Black (gold connectors) 1005188.00