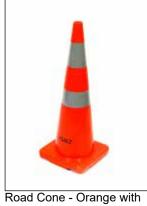

## CROWD CONTROL

Road Cone - Orange with Reflective Collar 0.9m high 1004561.00

Road Cone - Orange with Reflective Collar 0.9m high Expandable 1004564.00

Road Barrier - Black & Yellow 1.35m-2.1m 1004562.00