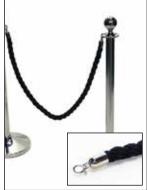

Bollard Velvet Rope - Red (chrome connectors) 1004480.00

Bollard Velvet Rope - Red (black connectors) 1005192.00

Bollard Velvet Rope - Black

(chrome connectors)

1004481.00

Bollard Velvet Rope - Black (black connectors) 1005190.00