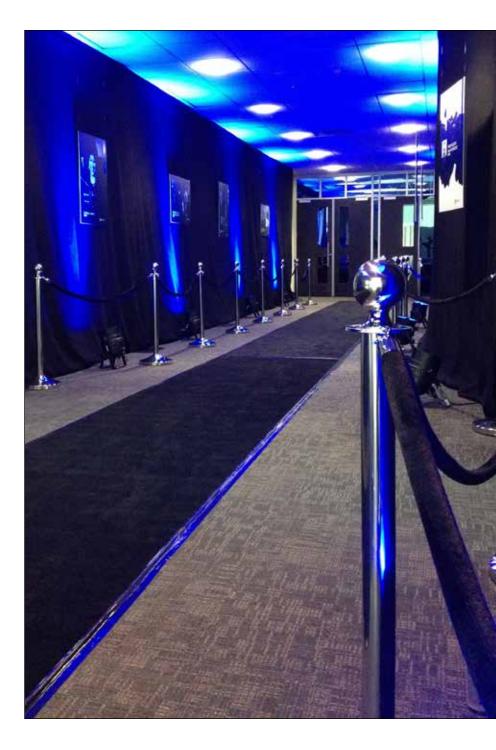

# CROWD CONTROL

Our range of sleek elegant bollards and ropes create impact and glamour for any gala dinner, ball or awards functions. Our range is second to none and our more commercial staunchions with retractable belt and attachable signage provide easy crowd control solutions that can be easily positioned.

We also offer industrial and more obvious fencing and crowd control solutions.

Bollard Upright - Chrome with Ball Top 1003571.00

Bollard Upright - Black with Ball Top 1004479.00

Bollard Upright - Gold with Ball Top 1004957.00