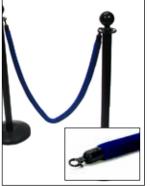

Bollard Velvet Rope - Blue (chrome connectors) 1004483.00

Bollard Velvet Rope - Blue

(black connectors) 1005191.00

Bollard Velvet Rope - White (black connectors) 1005193.00

Bollard Silky Rope - Red (chrome connectors) 1003572.00