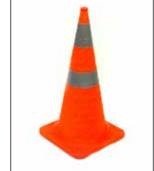

## CROWD CONTROL

Road Cone - Orange with Reflective Collar 0.9m high 1004561.00

Road Cone - Orange with Reflective Collar 0.9m high Expandable 1004564.00

Road Barrier - Black & Yellow 1.35m-2.1m 1004562.00