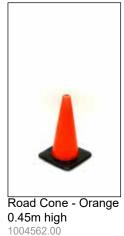

## CROWD CONTROL

Road Cone - Orange with Reflective Collar 0.9m high 1004561.00

Road Cone - Orange with Reflective Collar 0.9m high Expandable 1004564.00

Road Barrier - Black & Yellow 1.35m-2.1m 1004562.00