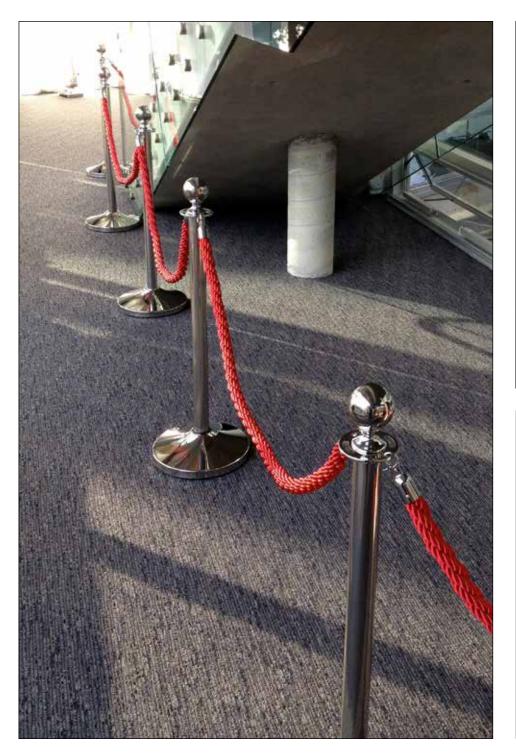

# CROWD CONTROL

Our range of sleek elegant bollards and ropes create impact and glamour for any gala dinner, ball or awards functions. Our range is second to none and our more commercial staunchions with retractable belt and attachable signage provide easy crowd control solutions that can be easily positioned.

Bollard Velvet Rope - Red (chrome connectors) 1004480.00

Bollard Velvet Rope - Red (black connectors) 1005192.00

Bollard Velvet Rope - Black

(chrome connectors)

1004481.00

Bollard Velvet Rope - Black (black connectors) 1005190.00

Bollard Velvet Rope - Blue (chrome connectors) 1004483.00

Bollard Velvet Rope - Blue

(black connectors) 1005191.00

Bollard Velvet Rope - White (black connectors) 1005193.00

Bollard Silky Rope - Red (chrome connectors) 1003572.00