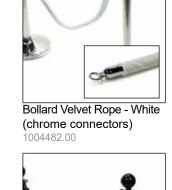

Bollard Velvet Rope - Blue (chrome connectors) 1004483.00

Bollard Velvet Rope - Blue

(black connectors) 1005191.00

Bollard Velvet Rope - White (black connectors) 1005193.00

Bollard Silky Rope - Red (chrome connectors) 1003572.00