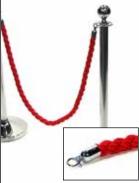

Bollard Velvet Rope - Red (chrome connectors) 1004480.00

Bollard Velvet Rope - Red (black connectors) 1005192.00

Bollard Velvet Rope - Black

(chrome connectors)

1004481.00

Bollard Velvet Rope - Black (black connectors) 1005190.00