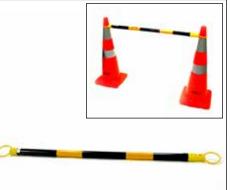

## CROWD CONTROL

Road Cone - Orange with Reflective Collar 0.9m high 1004561.00

Road Cone - Orange with Reflective Collar 0.9m high Expandable 1004564.00

Road Barrier - Black & Yellow 1.35m-2.1m 1004562.00