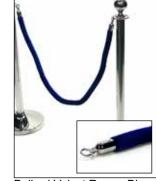

Bollard Velvet Rope - Blue (chrome connectors) 1004483.00

Bollard Velvet Rope - Blue

(black connectors) 1005191.00

Bollard Velvet Rope - White (black connectors) 1005193.00

Bollard Silky Rope - Red (chrome connectors) 1003572.00