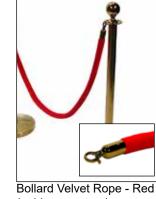

Bollard Velvet Rope - Red (chrome connectors) 1004480.00

Bollard Velvet Rope - Red (black connectors) 1005192.00

Bollard Velvet Rope - Black

(chrome connectors)

1004481.00

Bollard Velvet Rope - Black (black connectors) 1005190.00

Bollard Velvet Rope - Blue (chrome connectors) 1004483.00

Bollard Velvet Rope - Blue

(black connectors) 1005191.00

Bollard Velvet Rope - White (black connectors) 1005193.00

Bollard Silky Rope - Red (chrome connectors) 1003572.00

Bollard Silky Rope - Black (chrome connectors) 1003572.00

Stanchion Upright - Chrome Sign Holder Landscape (A4) 1004875.00

Image Group NZ Limited

23

(gold connectors) 1004958.00

Bollard Velvet Rope - Black (gold connectors) 1005188.00