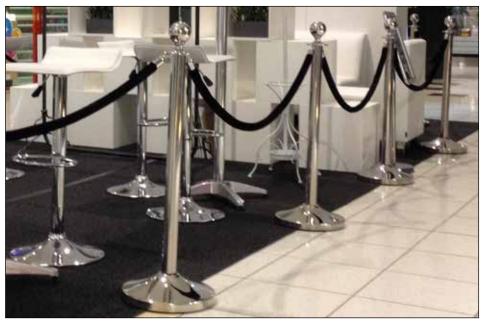

Bollard Velvet Rope - Red (chrome connectors) 1004480.00

Bollard Velvet Rope - Red (black connectors) 1005192.00

Bollard Velvet Rope - Black

(chrome connectors)

1004481.00

Bollard Velvet Rope - Black (black connectors) 1005190.00

Bollard Velvet Rope - Blue (chrome connectors) 1004483.00

Bollard Velvet Rope - Blue

(black connectors) 1005191.00

Bollard Velvet Rope - White (black connectors) 1005193.00

Bollard Silky Rope - Red (chrome connectors) 1003572.00

Bollard Silky Rope - Black (chrome connectors) 1003572.00

Stanchion Upright - Chrome Sign Holder Landscape (A4) 1004875.00

Image Group NZ Limited

23

(gold connectors) 1004958.00

Bollard Velvet Rope - Black (gold connectors) 1005188.00