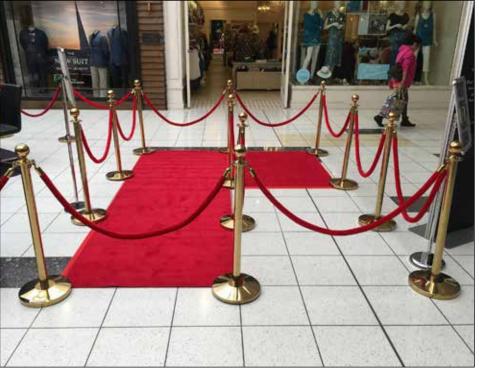

# CROWD CONTROL

Our range of sleek elegant bollards and ropes create impact and glamour for any gala dinner, ball or awards functions. Our range is second to none and our more commercial staunchions with retractable belt and attachable signage provide easy crowd control solutions that can be easily positioned.

We also offer industrial and more obvious fencing and crowd control solutions.

Bollard Upright - Chrome with Ball Top 1003571.00

Bollard Upright - Black with Ball Top 1004479.00

Bollard Upright - Gold with Ball Top 1004957.00

Bollard Velvet Rope - Red (chrome connectors) 1004480.00

Bollard Velvet Rope - Red (black connectors) 1005192.00

Bollard Velvet Rope - Black

(chrome connectors)

1004481.00

Bollard Velvet Rope - Black (black connectors) 1005190.00