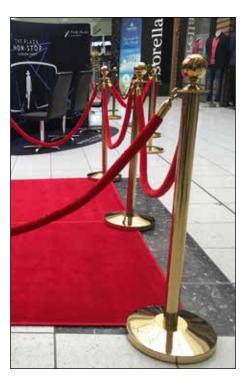

Bollard Velvet Rope - Red (chrome connectors) 1004480.00

Bollard Velvet Rope - Red (black connectors) 1005192.00

Bollard Velvet Rope - Black

(chrome connectors)

1004481.00

Bollard Velvet Rope - Black (black connectors) 1005190.00

Bollard Velvet Rope - Blue (chrome connectors) 1004483.00

Bollard Velvet Rope - Blue

(black connectors) 1005191.00

Bollard Velvet Rope - White (black connectors) 1005193.00

Bollard Silky Rope - Red (chrome connectors) 1003572.00

Bollard Silky Rope - Black (chrome connectors) 1003572.00

Stanchion Upright - Chrome Sign Holder Landscape (A4) 1004875.00

Image Group NZ Limited

23

(gold connectors) 1004958.00

Bollard Velvet Rope - Black (gold connectors) 1005188.00