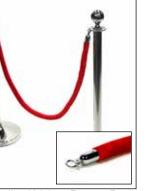

Bollard Velvet Rope - Red (chrome connectors) 1004480.00

Bollard Velvet Rope - Red (black connectors) 1005192.00

Bollard Velvet Rope - Black

(chrome connectors)

1004481.00

Bollard Velvet Rope - Black (black connectors) 1005190.00

Bollard Velvet Rope - Blue (chrome connectors) 1004483.00

Bollard Velvet Rope - Blue

(black connectors) 1005191.00

Bollard Velvet Rope - White (black connectors) 1005193.00

Bollard Silky Rope - Red (chrome connectors) 1003572.00