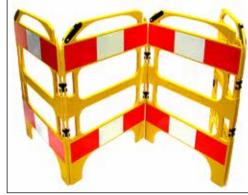

Velvet Rope - Black (black connectors) 1005190.00



Bollard Velvet Rope - Blue (chrome connectors) 1004483.00



Bollard Velvet Rope - Blue

(black connectors) 1005191.00





Bollard Velvet Rope - White (black connectors) 1005193.00



Bollard Silky Rope - Red (chrome connectors) 1003572.00



Bollard Silky Rope - Black (chrome connectors) 1003572.00



Stanchion Upright - Chrome Sign Holder Landscape (A4) 1004875.00

Image Group NZ Limited

23



(gold connectors) 1004958.00

Bollard Velvet Rope - Black (gold connectors) 1005188.00

Image not currently available



## CROWD CONTROL











Road Cone - Orange with Reflective Collar 0.9m high 1004561.00



Road Cone - Orange with Reflective Collar 0.9m high Expandable 1004564.00



Road Barrier - Black & Yellow 1.35m-2.1m 1004562.00



Safety Gate 4-Way Barrier - Yellow 1005213.00





#### **CROWD CONTROL CATALOGUE VERSION 3.0**

© Image Group NZ Limited

All items shown within this catalogue are owned by Image Group NZ.

Our selection of equipment is constantly changing and growing so please enquire if there is something in particular you are requiring.

All items are subject to availability at time of confirmation.

Some items within this catalogue are not available for DIY or may require specialist transportation.

All care has been taken when compiling this catalogue, however Image Group NZ does not take responsibility for any errors or omissions. Please check all documentation and quotations supplied for your event are correct.

A full list of our Terms of Trade and Conditions of Hire is available upon request.