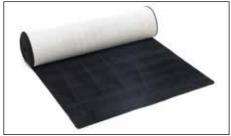

Carpet Runner Red 1.2m wide 1.5m long, 3.5m long, 6m long 1004473.00, 1004474.00, 1003512.00

Carpet Runner Red 1.2m wide 8m long, 10m long, 12m long 1003513.00, 1003514.00, 1003515.00

Carpet Runner Black 1.2m wide 6m long, 8m long 1004070.00, 1004522.00

Carpet Runner Black 1.2m wide 10m long, 12m long 1004069.00, 1004536.00

Carpet Runner Royal Blue 1.2m wide 5m long, 6m long 1004789.00, 1004869.00

Carpet Runner Royal Blue 1.2m wide 8m long, 10m long 1004537.00, 1003517.00