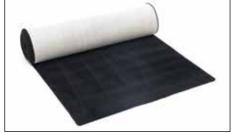

Carpet Runner Red 1.2m wide 1.5m long, 3.5m long, 6m long 1004473.00, 1004474.00, 1003512.00

Carpet Runner Red 1.2m wide 8m long, 10m long, 12m long 1003513.00, 1003514.00, 1003515.00

Carpet Runner Black 1.2m wide 6m long, 8m long 1004070.00, 1004522.00

Carpet Runner Black 1.2m wide 10m long, 12m long 1004069.00, 1004536.00

Carpet Runner Royal Blue 1.2m wide 5m long, 6m long 1004789.00, 1004869.00

Carpet Runner Royal Blue 1.2m wide 8m long, 10m long 1004537.00, 1003517.00