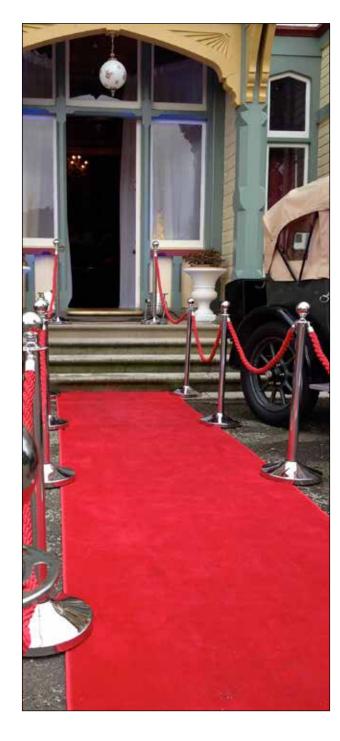

## FLOORING

W: ignz.co.nz E: info@ignz.co.nz P: 06 354 4421

Image Group NZ stocks a range of flooring solutions for a range of events. Weather it is creating an entrance with impact, accoustically dampening wooden floors or staging, a soft pathway for a bride on thier special day or different texture on a tradestand.

Carpet Runner Red 1.2m wide 1.5m long, 3.5m long, 6m long 1004473.00, 1004474.00, 1003512.00

Carpet Runner Red 1.2m wide 8m long, 10m long, 12m long 1003513.00, 1003514.00, 1003515.00

Carpet Runner Black 1.2m wide 6m long, 8m long 1004070.00, 1004522.00