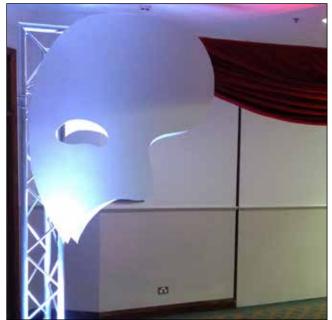

181

Mask - Masquerade - White & Gold 1005305.00

Mask - Masquerade - Red & Gold 1005304.00

Mask - Phantom of the Opera 1005302.00

Rock 'n' Roll Sign 1005182.00

Large Records 1004991.00

Juke Box Prop Large 1003615.00