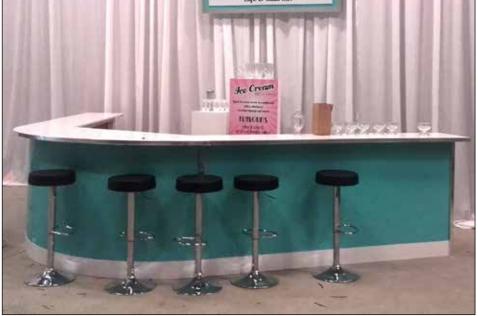

Christmas Tree 1.8m - White 1004169.00

Bar/Counter with Red Base/ Black Top - 1.8m long 1005220.00

Bar/Counter with Red Base/Black Top -Corner & Corner Return 1005221.00, 1005222.00

Bar/Counter with Teal Base/White Top -Curve 1005224.00

Bar/Counter with Teal Base/White Top -2.4m long 1005223.00

I Phone Surround (for 65" LCD Screen) 1005219.00

Corrigated Galvanised Iron 0.8m wide x 2.4m high 1005060.00

Corrigated Galvanised Iron 0.8m wide x 2.7m high 1005061.00