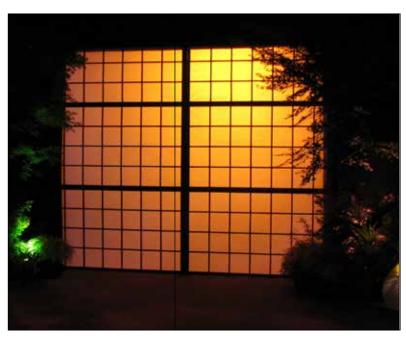

(0.6m x 3 - 2 hinges) 1000728.00

currently available

Japanese Screen - 2.4m high x 2.4m wide

(0.6m x 4 - 3 hinges)

1000727.00

Image not

Image not currently available

Japanese Screen - 2.4m high x 2.4m wide (1.2m x 2 - 1 hinge) 1000726.00