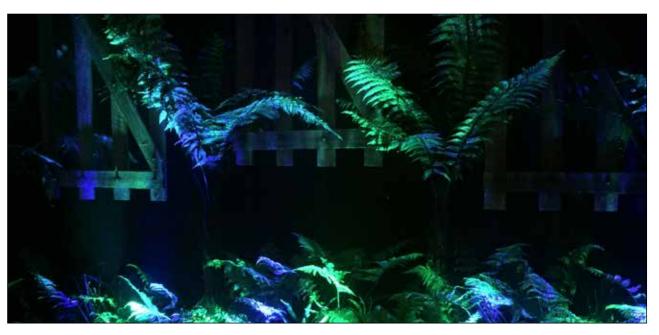

Cream Can - 0.34m high x 0.23m wide 1004994.00

1004931.00

Rustic Wooden Farm Gate - Small 1004995.00

Native Bush Backdrop 1005176.00

Fire & Ice Backdrop Left 1005177.00

Fire & Ice Backdrop Right 1005178.00