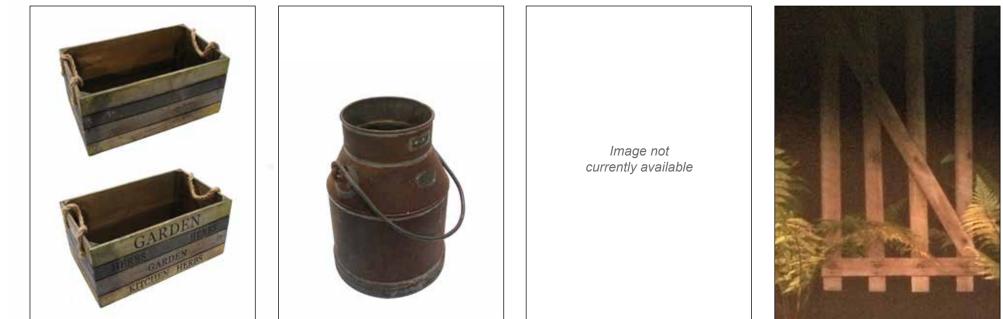

Pallet 1.0m x 1.0m Wooden Domestic 2Way Ver2 1005479.00

Pallet 1.0m x 1.5m Wooden Domestic 2Way Ver2 1005481.00

Pallet 1.0m x 2.0m Wooden Domestic 2Way Ver2 1005482.00

Rustic Wooden Garden Box 1004935.00

Cream Can - 0.34m high x 0.23m wide 1004994.00

1004931.00

Rustic Wooden Farm Gate - Small 1004995.00

Native Bush Backdrop 1005176.00

Fire & Ice Backdrop Left 1005177.00

Fire & Ice Backdrop Right 1005178.00