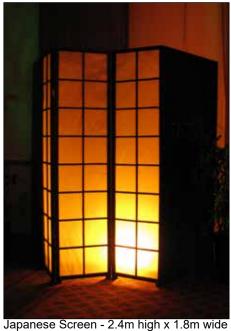

(0.6m x 3 - 2 hinges) 1000728.00

currently available

Japanese Screen - 2.4m high x 2.4m wide

(0.6m x 4 - 3 hinges)

1000727.00

Image not

Image not currently available

Japanese Screen - 2.4m high x 2.4m wide (1.2m x 2 - 1 hinge) 1000726.00