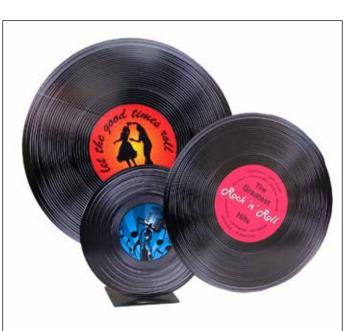

181

Mask - Masquerade - White & Gold 1005305.00

Mask - Masquerade - Red & Gold 1005304.00

Mask - Phantom of the Opera 1005302.00

Rock 'n' Roll Sign 1005182.00

Large Records 1004991.00

Juke Box Prop Large 1003615.00