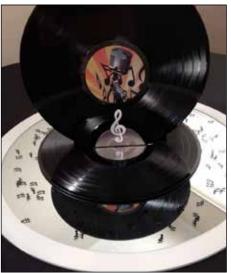

181

Mask - Masquerade - White & Gold 1005305.00

Mask - Masquerade - Red & Gold 1005304.00

Mask - Phantom of the Opera 1005302.00

Rock 'n' Roll Sign 1005182.00

Large Records 1004991.00

Juke Box Prop Large 1003615.00