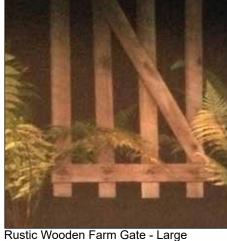

Cream Can - 0.34m high x 0.23m wide 1004994.00

1004931.00

Rustic Wooden Farm Gate - Small 1004995.00

Native Bush Backdrop 1005176.00

Fire & Ice Backdrop Left 1005177.00

Fire & Ice Backdrop Right 1005178.00