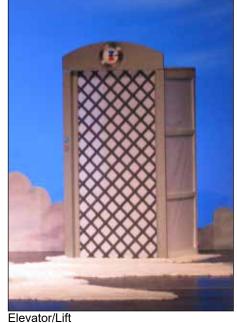

Archway with Gates (white) 1003956.00

Pillars with Gates (white) 1005339.00

Elevator/Lift 1005338.00

Directional Sign White 1000723.00

1004471.00

Entrance Sign with Lights 1005306.00

Boarding Entranceway 1003963.00