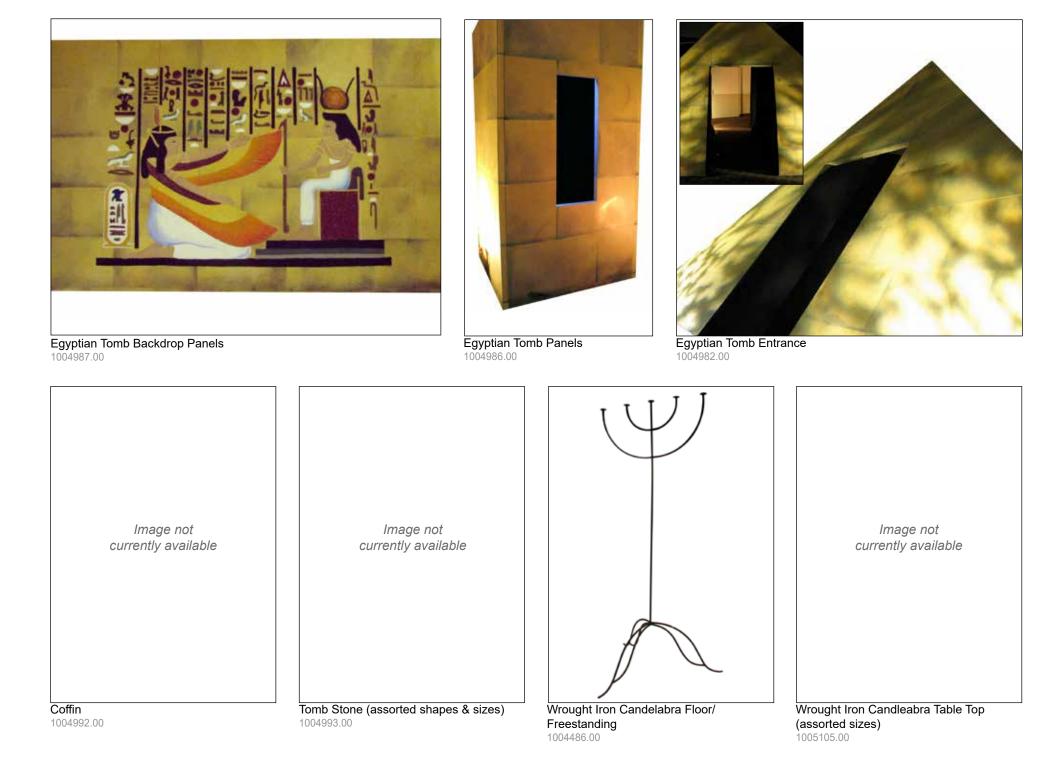

Archway with Gates (white) 1003956.00

Pillars with Gates (white) 1005339.00

Elevator/Lift 1005338.00

Directional Sign White 1000723.00

1004471.00

Entrance Sign with Lights 1005306.00

Boarding Entranceway 1003963.00