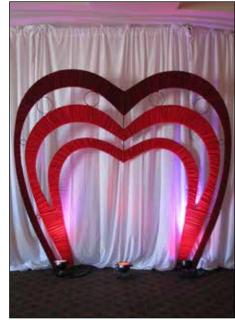

Table Centrepiece - Record/Music 1004661.00

Image not currently available

Horse Racing Facinator Table Centrepiece 1005107.00

Roman/Greek Pillar 1.56m high 1005688.00

Roman/Greek Pillar Adjustable Height 1005689.00, 1005690.00, 1005691.00

Horse Shoe Backdrop 1005310.00

Bauble - Gold 150-200mm (assorted finishes) 1005014.00

Bauble - Gold 120-140mm (assorted finishes) 1005013.00

Bauble Cluster - Red & Gold (assorted finishes) 1005025.00

Bauble - Gold 90-110mm (assorted finishes) 1005012.00