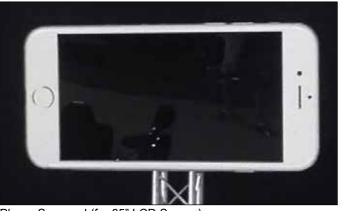

Bar/Counter with Teal Base/White Top -2.4m long 1005223.00

I Phone Surround (for 65" LCD Screen) 1005219.00

Corrigated Galvanised Iron 0.8m wide x 2.4m high 1005060.00

Corrigated Galvanised Iron 0.8m wide x 2.7m high 1005061.00