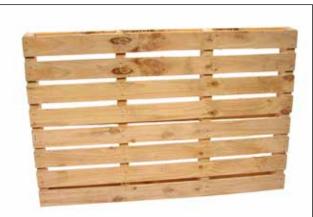

Pallet 1.0m x 1.0m Wooden Domestic 2Way Ver2 1005479.00

Pallet 1.0m x 1.5m Wooden Domestic 2Way Ver2 1005481.00

Pallet 1.0m x 2.0m Wooden Domestic 2Way Ver2 1005482.00

Rustic Wooden Garden Box 1004935.00