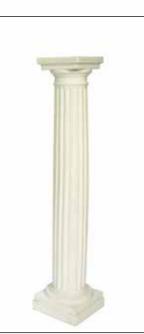

Table Centrepiece - Record/Music 1004661.00

Image not currently available

Horse Racing Facinator Table Centrepiece 1005107.00

Roman/Greek Pillar 1.56m high 1005688.00

Roman/Greek Pillar Adjustable Height 1005689.00, 1005690.00, 1005691.00